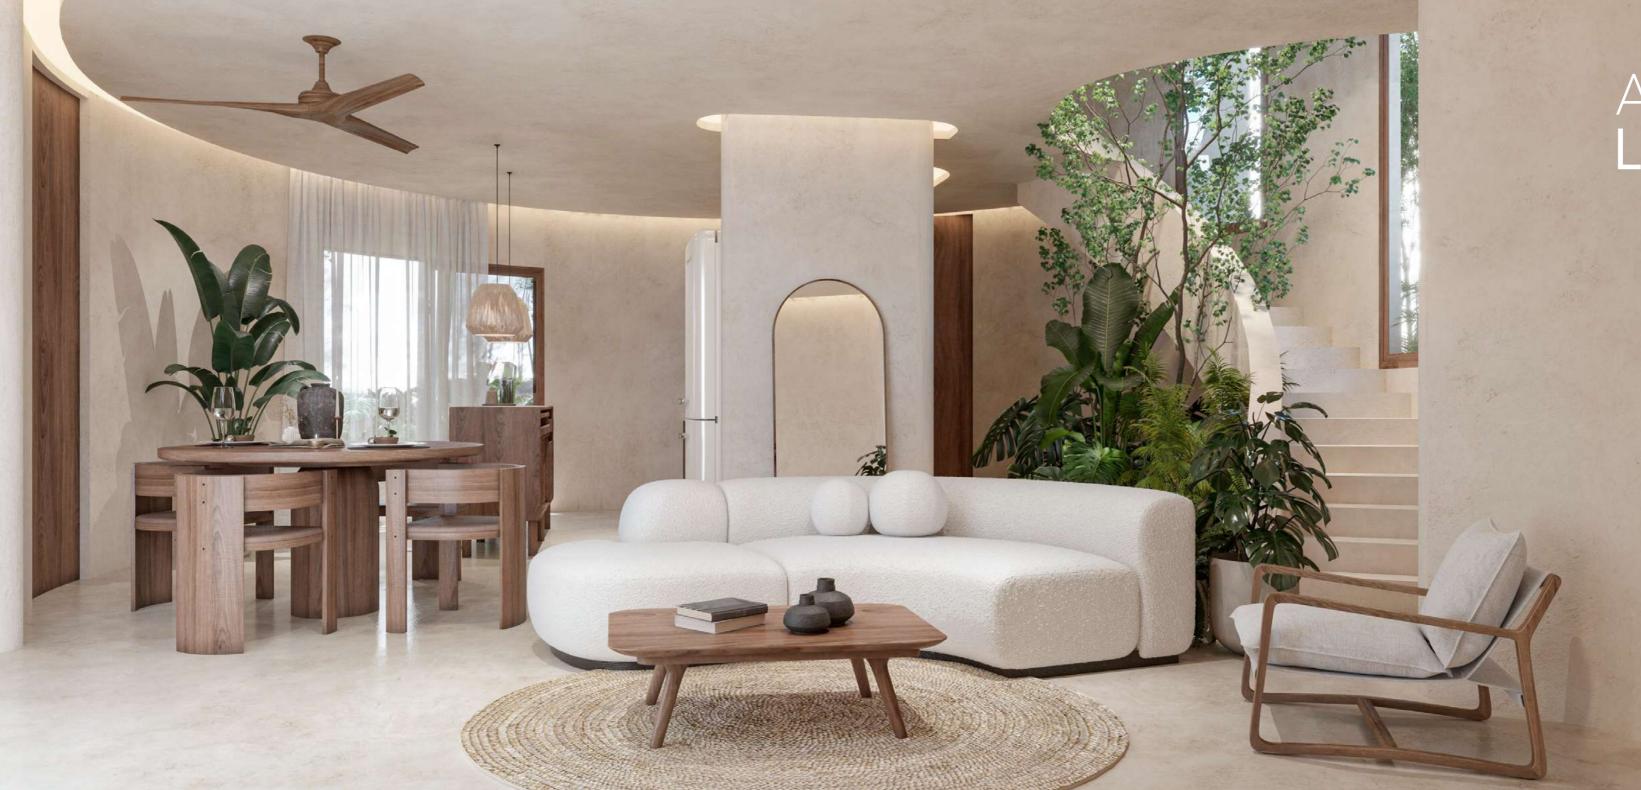

#### ÁREAS

Even more spacious areas given their double height: kitchen, breakfast nook, dining room, and living room. All with a bathroom for your guests.

### LET THERE BE LIGHT!

Receive natural light from all directions

Large light entries ensure your home stays fully illuminated regardless of weather conditions. Additionally, thanks to the double height, the environment feels cooler, reducing the need for AC

OPTIONAL DESIGN FURNITURE PACKAGE

Ready to use!

Receive your home with over 40 luxury items. The furniture design is not only elegant but also environmentally friendly, seamlessly integrating into the surrounding nature.