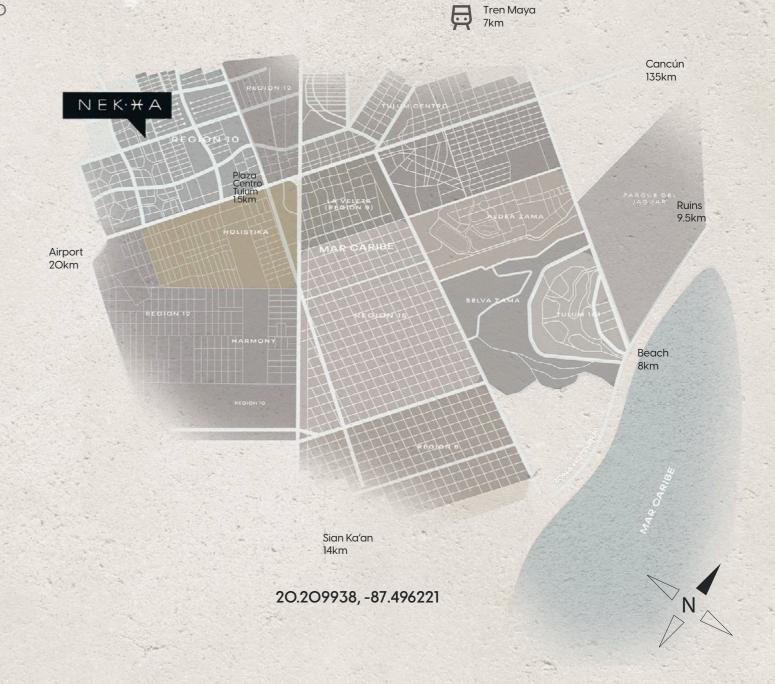

## LOCATION

Mz. 763, Lt. 8, Region 10, Tulum, 77760

Nek Ha is located in one of Tulum's upcoming residential areas, where public drainage, underground services, and paved streets ensure a convenient and modern environment.

Just 10 minutes from the Tren Maya, 15 minutes from the airport, and 15 minutes from the beach. Nek Ha connects you to all the wonders that the Riviera Maya has to offer its residents.