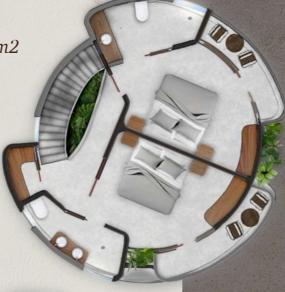

#### TWO BEDROOMS

Distributed on the first floor with modular carpentry and balcony.

#### **FULL BATHROOMS**

Bathrooms have enough space for you to comfortably carry out your activities.

#### ÁREAS

Even more spacious areas given their double height: kitchen, breakfast nook, dining room, and living room. All with a bathroom for your guests.

#### HOUSEHOLD TASKS

Integrated integral laundry area and two storage bodegas to meet your daily needs.

#### **BACKUP ENERGY**

Energy bank for your Wifi router and smartphone charging during power outages.