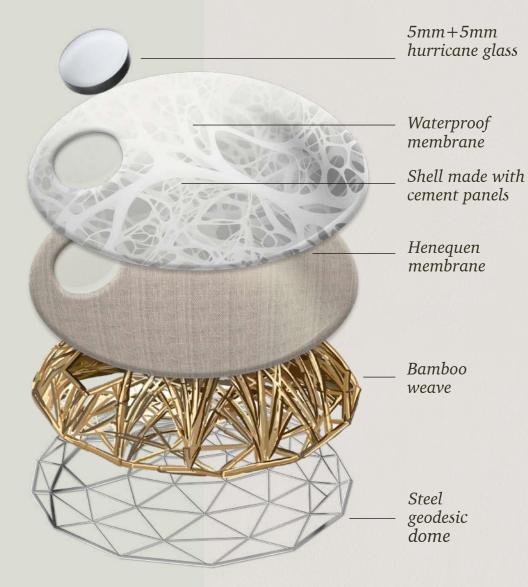

#### Anticyclones

Aluminum gate
Line 1000 with 5mm+5mm
hurricane glass with polyvinyl

Extra Security
Zero gas

## BIO-DOME

Technology that keeps interiors lit most of the day, reducing energy consumption.