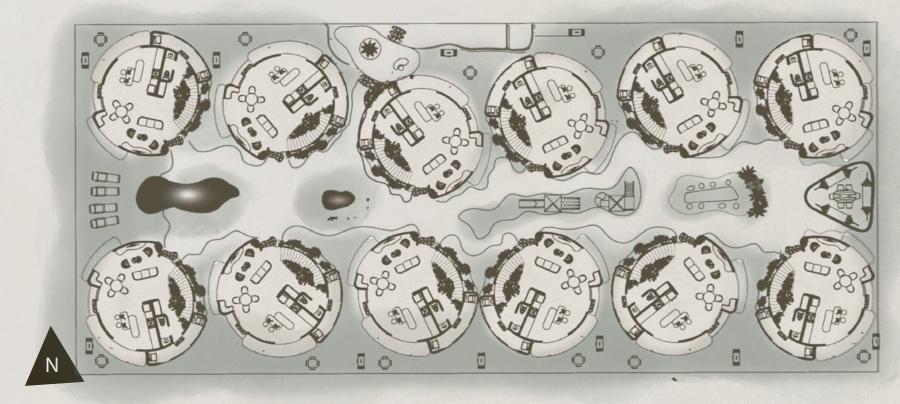

## MASTER PLAN

Your own park... 60% of the land is jungle and green area 1,814m2

1,814m<sup>2</sup>

MIXED USE HALL

SECURITY

DRAINAGE

GATED COMMUITY

Total Interior Area: 120m2

First Floor: 60m2 Ground Floor: 60m2 Private Garden: 20-25m2

Terrace: 9m2