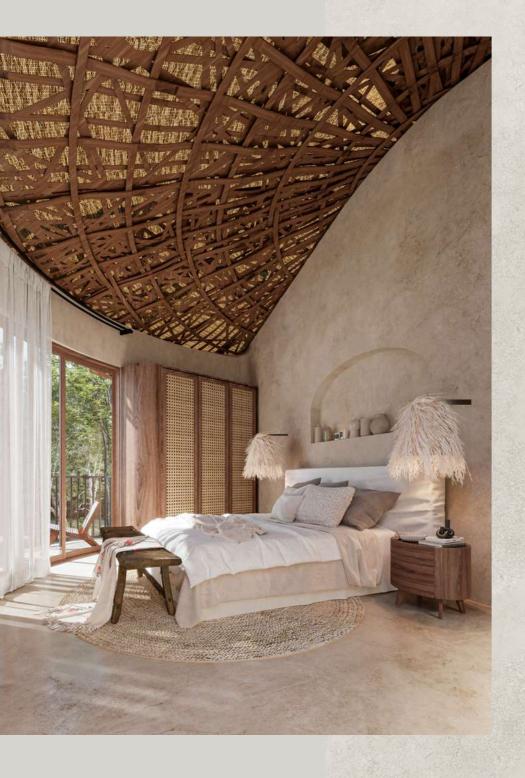

# LIVING IN WELL-DESIGNED SPACES

#### TWO BEDROOMS

Distributed on the first floor with modular carpentry and balcony.

### LET THERE BE LIGHT!

Receive natural light from all directions

Large light entries ensure your home stays fully illuminated regardless of weather conditions. Additionally, thanks to the double height, the environment feels cooler, reducing the need for AC

## BIO-DOME

Technology that keeps interiors lit most of the day, reducing energy consumption.