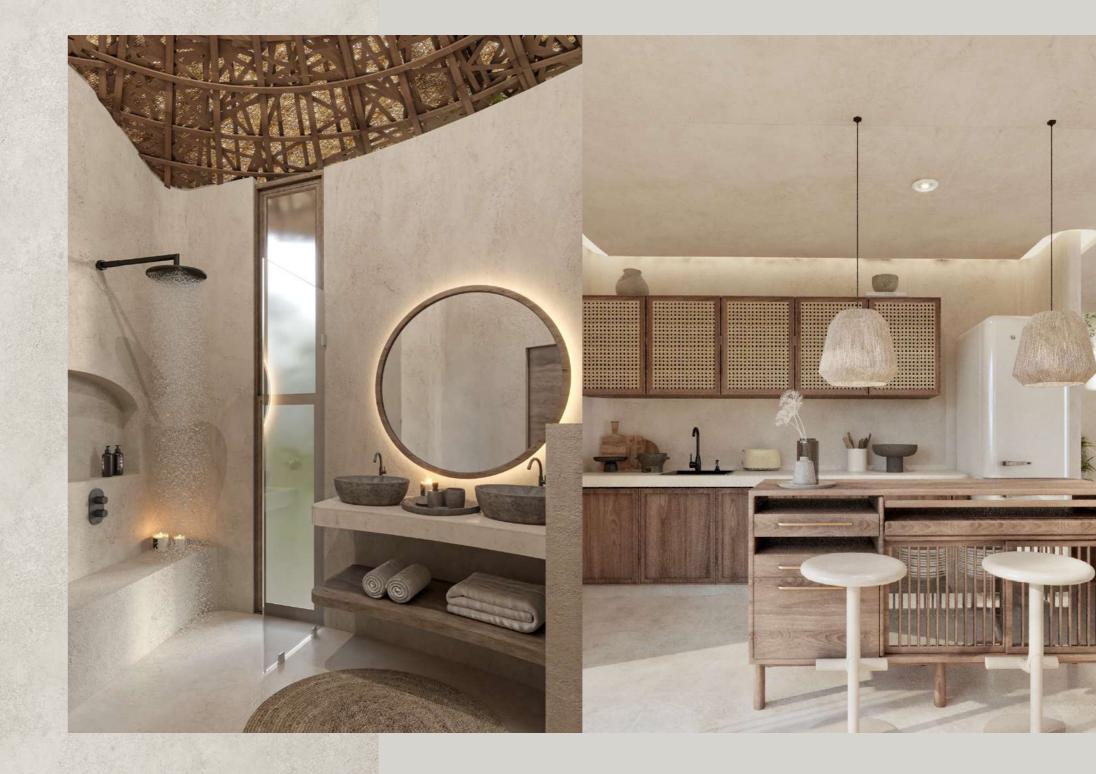

#### **FULL BATHROOMS**

Bathrooms have enough space for you to comfortably carry out your activities.

#### ÁREAS

Even more spacious areas given their double height: kitchen, breakfast nook, dining room, and living room. All with a bathroom for your guests.

### LET THERE BE LIGHT!

Receive natural light from all directions

Large light entries ensure your home stays fully illuminated regardless of weather conditions. Additionally, thanks to the double height, the environment feels cooler, reducing the need for AC