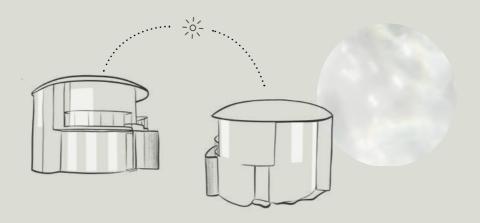

## BIO-DOME

Technology that keeps interiors lit most of the day, reducing energy consumption.